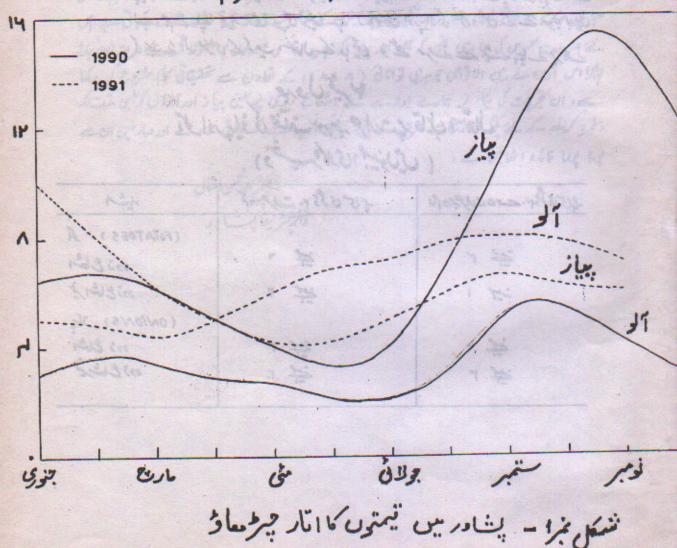

فيمتوك كالأرجرهاؤ

زرعی شاریات سے پت مینا ہے کہ ہمارے مک میں سالان ( ۱۹۸۸ مر ۱۹۸۸ ) آلو ۱۹۳۰ من اور پیاز در ۱۹۸۸ مردی مندی پشاور کن اور پیاز در مردی مردی مندی پشاور کا جائدہ لینے سے پتر میلا کہ تعزیباً - ۵ فیصد کی آلواور پیاز دومرے صوبوں سے لانے جاتے ہیں۔
ہیں۔

اسس دوران ان کو کچر دیر کے لئے ذخیرہ بھی کرنا پڑ آ ہے۔ ذخیرہ کاری کے اس عمل کے دوران یہ سبزیاں گل سٹر جی جائ ہیں اور ان کی کو نبلیں بھی بھی آئی ہیں جس کی دج سے قیمتوں میں شریداً آرچہ ٹرھاؤ دیکھنے میں آتا ہے ، شکل فہرا میں المسلمان کے دوران پشاور کے میزی منڈی میں آلوادر بیاز کی قیمتوں کا ماہوار اُلاحیہ ٹرھاؤ دکھایا گیاہے۔